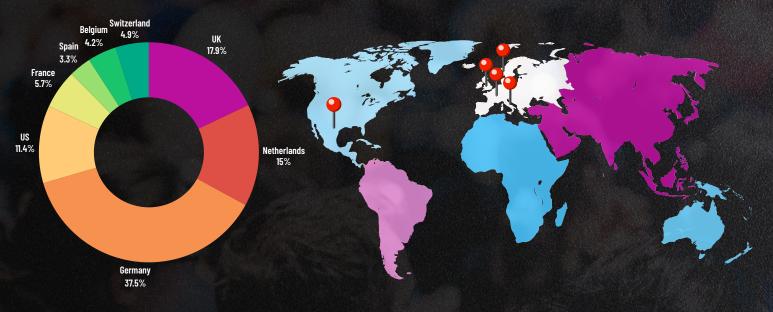

## The destination for value chain transformation.

This data provides a more detailed picture of the geographic distribution of attendees for TFEST24. The majority of attendees (over 50%) come from a group of European countries, including Germany, France, Spain, Belgium, and Switzerland with Transform Fest attracting a European audience.