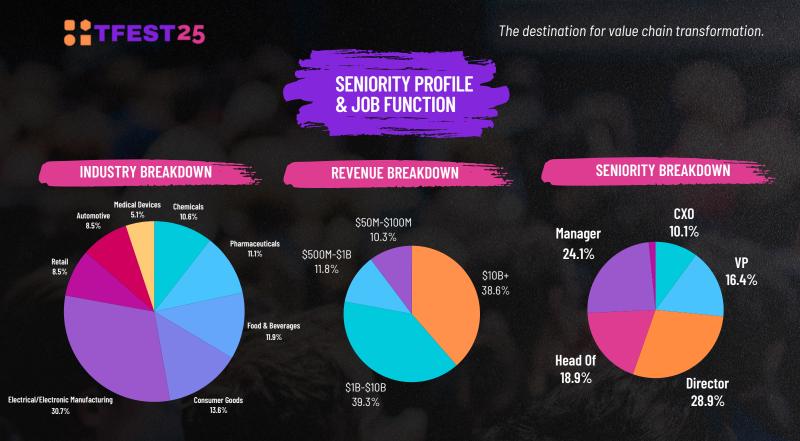

## Capgemini Sinvent

Our TFEST24 data reveals a diverse range of industries represented at the event, with a strong focus on electronic manufacturing and consumer goods. The majority of attendees (over 60%) come from companies with revenue exceeding \$1 billion, indicating a strong focus on attracting large, established organisations. With 28% of attendees at Director Level and 10% holding C-suite positions (CXOs) and 16.4% holding VP status, TFEST24 boasts a remarkable concentration of senior decision-makers.