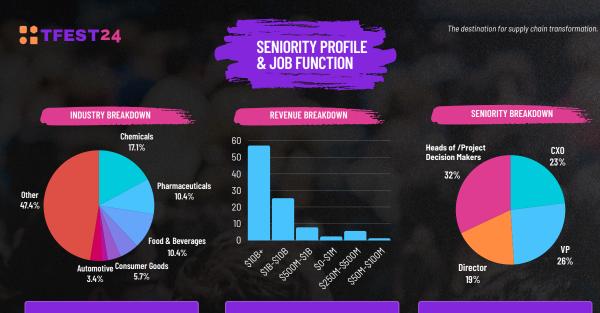

This indicates a strong regional focus for the event, with companies from all industry sub-sectors. The majority of attendees (over 80%) come from companies with revenue exceeding \$1 billion, indicating a strong focus on attracting large, established organisations.

With 23% of attendees holding C-suite positions (CXOs) and 26% holding VP status, TFEST24 boasts a remarkable concentration of senior decision-makers.