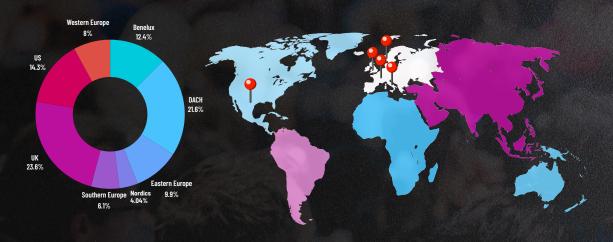

# 70NTIVA

ZENTIVA Head of IT Solutions Centre India \$500M-\$1R Pharmaceuticals

The majority of attendees come from European countries, especially Germany, the Netherlands, the United Kingdom, and Switzerland.

# TFEST24

GEOGRAPHICAL Location

The destination for supply chain transformation.

This data provides a more detailed picture of the geographic distribution of attendees for TFEST24.

TFEST24 primarily attracts attendees from Europe, with almost half (44.88%) coming from various European regions and 23.6% from the UK.