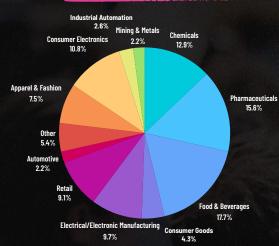

### INDUSTRY BREAKDOWN

The majority of attendees come from European countries, especially Germany,

the Netherlands, the United Kingdom, and

Switzerland.

This indicates a strong regional focus for the event, with companies from all industry sub-sectors.