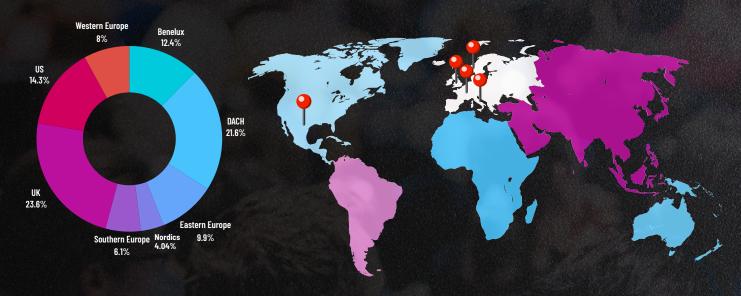

### INDUSTRY BREAKDOWN

The majority of attendees come from European countries, especially Germany,

the Netherlands, the United Kingdom, and

Switzerland.

This indicates a strong regional focus for the event, with companies from all industry sub-sectors.

This data provides a more detailed picture of the geographic distribution of attendees for TFEST24.

TFEST24 primarily attracts attendees from Europe, with almost half (44.88%) coming from various European regions and 23.6% from the UK.