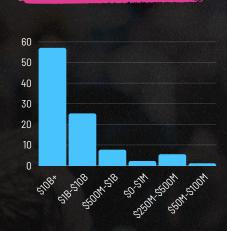

### REVENUE BREAKDOWN

The majority of attendees (over 80%) come from companies with revenue exceeding \$1 billion, indicating a strong focus on attracting large, established organisations.