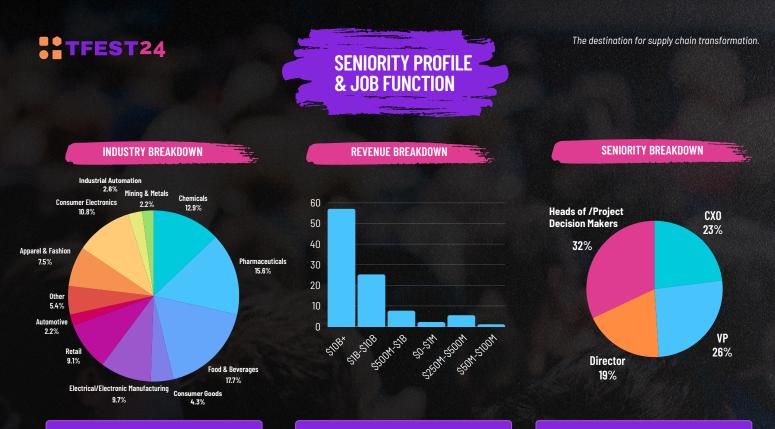

With 23% of attendees holding C-suite positions (CXOs) and 26% holding VP status, TFEST24 boasts a remarkable concentration of senior decision-makers.

This data provides a more detailed picture of the geographic distribution of attendees for TFEST24.

TFEST24 primarily attracts attendees from Europe, with almost half (44.88%) coming from various European regions and 23.6% from the UK.