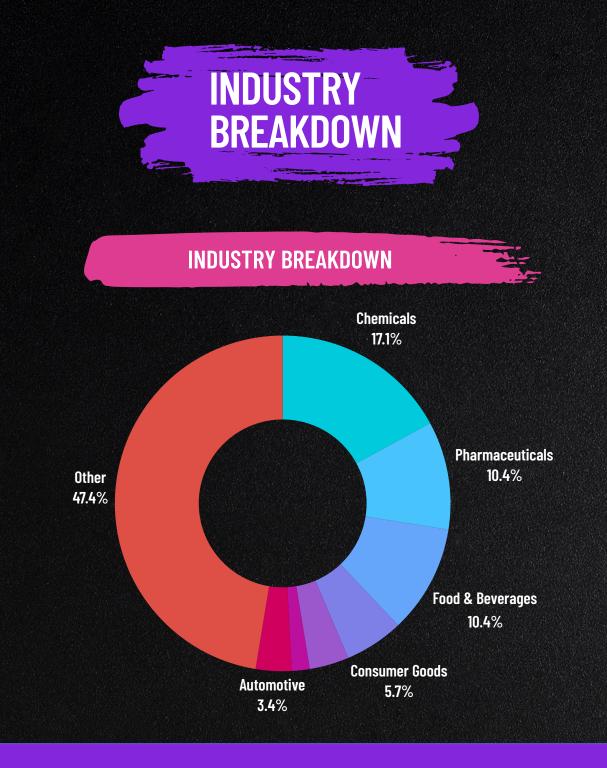

## TFEST24

The destination for supply chain transformation.

The majority of attendees come from European countries, especially Germany, the Netherlands, the United Kingdom, and Switzerland.

This indicates a strong regional focus for the event, with companies from all industry sub-sectors, including the food and beverages and pharmaceuticals industry.