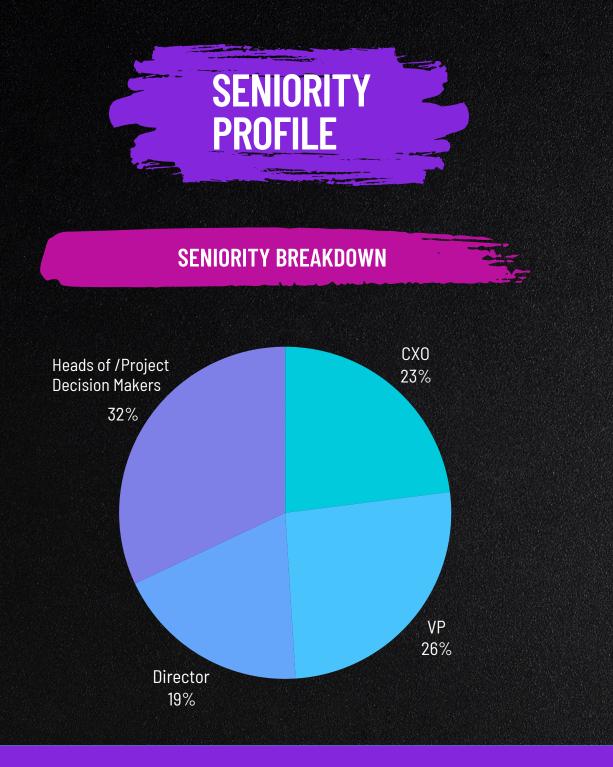

TFEST24 isn't just any event; it's a convening point for the industry's elite.

With 23% of attendees holding C-suite positions (CXOs) and 26% holding VP status, TFEST24 boasts a remarkable concentration of senior decision-makers.

These figures highlight the widespread appeal of TFEST24, attracting not just the very top, but also upper management who play a crucial role in shaping their organisations' direction.