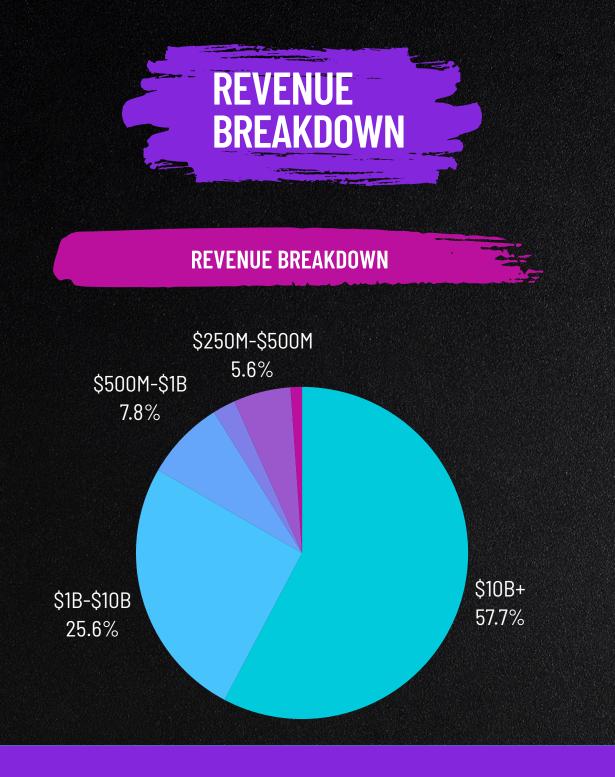

## TFEST24

The destination for supply chain transformation.

This analysis examines the revenue data of companies attending TFEST24, providing insights into the event's target audience.

The majority of attendees (over 80%) come from companies with revenue exceeding \$1 billion, indicating a strong focus on attracting large, established organisations.