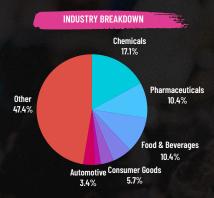

This indicates a strong regional focus for the event, with companies from all industry sub-sectors. The majority of attendees (over 80%) come from companies with revenue exceeding \$1 billion, indicating a strong focus on attracting large, established organisations.