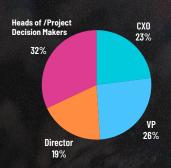

With 23% of attendees holding C-suite positions (CXOs) and 26% holding VP status, TFEST24 boasts a remarkable concentration of senior decision-makers.

This data provides a more detailed picture of the geographic distribution of attendees for TFEST24.