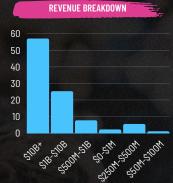

This indicates a strong regional focus for the event, with companies from all industry sub-sectors. The majority of attendees (over 80%) come from companies with revenue exceeding \$1 billion, indicating a strong focus on attracting large, established organisations.