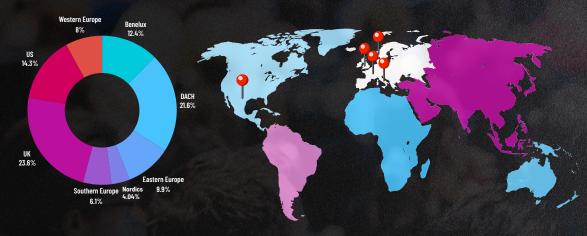

This indicates a strong regional focus for the event, with companies from all industry sub-sectors. The majority of attendees (over 80%) come from companies with revenue exceeding \$1 billion, indicating a strong focus on attracting large, established organisations.

TFEST24 primarily attracts attendees from Europe, with almost half (44.88%) coming from various European regions and 23.6% from the UK.